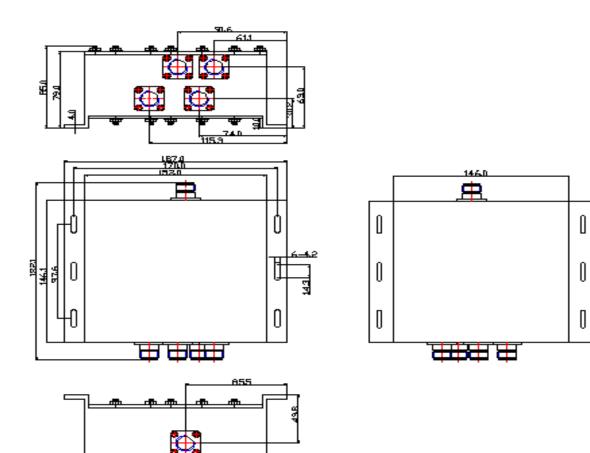

## 4 poort Diplexer 900-1800MHz bands Model No: DI-900-1800-DD-80

## **Technical specifications**

| Name                  | Duplexer (4ports combinner) |            |            |             |  |
|-----------------------|-----------------------------|------------|------------|-------------|--|
|                       | GSM900                      |            | GSM1800    |             |  |
| Input Ports           | CH1(MHz)                    | CH2(MHz)   | CH3(MHz)   | CH4(MHz)    |  |
| Frequency Range,MHz   | 880 - 915                   | 925 - 960  | 1710 - 785 | 1805 - 1880 |  |
| Insertion Loss,dB     | ≤1.5                        |            |            |             |  |
| Isolation, dB         | ≥80                         |            |            |             |  |
| VSWR                  | ≤1.2                        |            |            |             |  |
| Nominal Impedance,Ohm | 50                          |            |            |             |  |
| Maximum Input Power,W | 100                         |            |            |             |  |
| Connectors            |                             | SMA-Female |            |             |  |
| Color                 | black                       |            |            |             |  |